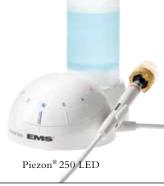

## PIEZON® 250

→ NEW PIEZON® DESIGN

# 1:1

> The ultra-compact Piezon® 250 – stand-alone with a footprint of 150 x 215 mm only

## ORIGINAL PIEZON®

→ THE 250

**DESIGNED FOR INTUITIVE USE** 

#### PIEZON® 150 AND 250 WITH LED\*

- > Multifunctional from scaling and perio to safe endo and restorative
- > Complete with Original Piezon® LED handpiece, 2-step 360° foot control and 3 EMS Swiss Instruments<sup>PM</sup> A, P, PS, each in CombiTorque®
- > Piezon® 250 with stand-alone water supply, Piezon® 150 with permanent water line connection and external water filter for enhanced infection control

\* Optional without LED