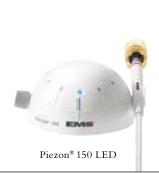

#### PIEZON® 150 AND 250 WITH LED\*

- > Multifunctional from scaling and perio to safe endo and restorative
- > Complete with Original Piezon® LED handpiece, 2-step 360° foot control and 3 EMS Swiss Instruments<sup>PM</sup> A, P, PS, each in CombiTorque®
- > Piezon® 250 with stand-alone water supply, Piezon® 150 with permanent water line connection and external water filter for enhanced infection control

\* Optional without LED