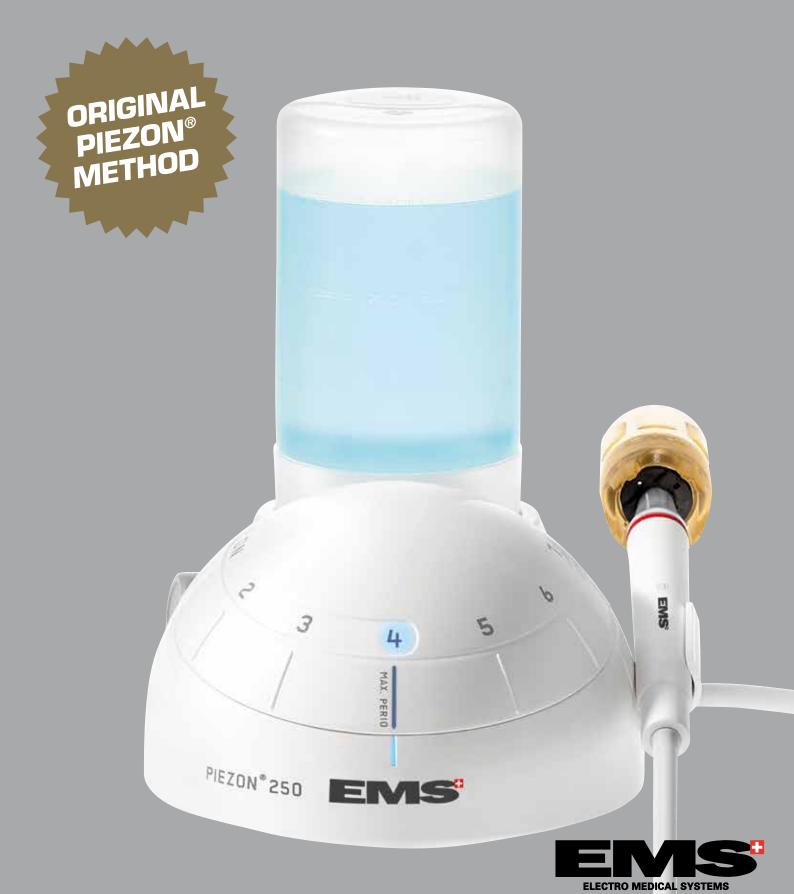

## PIEZON® 250

→ NEW PIEZON® DESIGN

# 1:1

> The ultra-compact Piezon® 250 – stand-alone with a footprint of 150 x 215 mm only