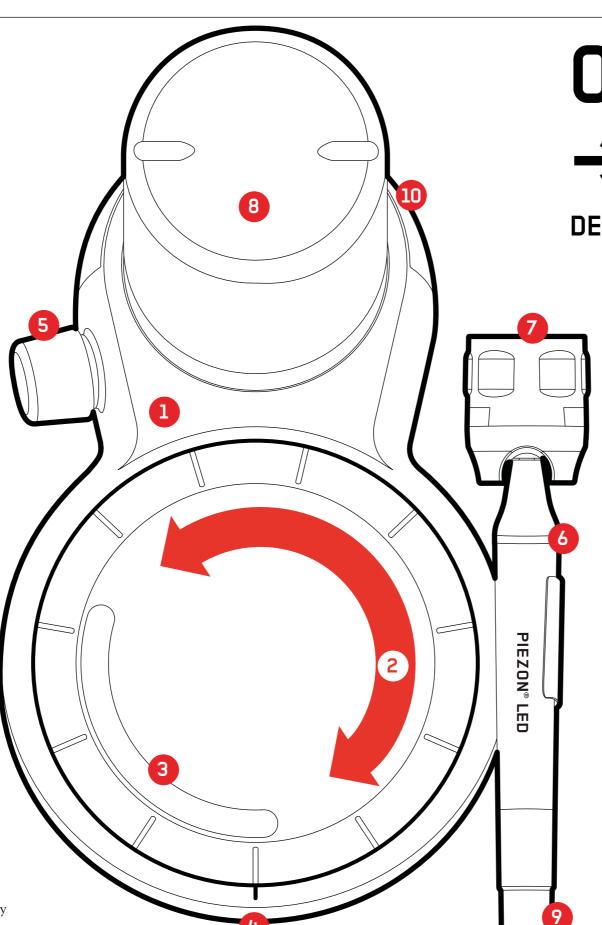

## POINT-BY-POINT CONVENIENCE

- 1 Original Piezon® technology inside
- **2** Finger-tip power control
- **3** Soft perio power zone
- 4 Power level LED indicator
- 5 High-precision fluid regulator
- 6 Original Piezon® LED handpiece
- 7 Original EMS Swiss Instruments<sup>™</sup> in CombiTorque<sup>®</sup>
- Quick-connect bottle 350 and 500 ml
- 9 Handpiece hose with easy-fit connectors
- **10** Peristaltic pump quick-clip cover